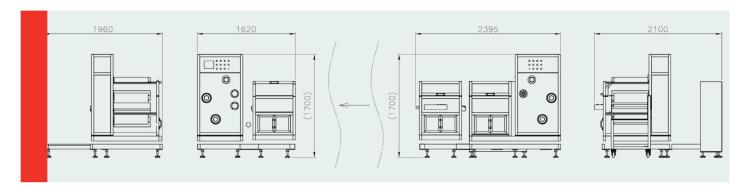

## www.saa-symtek.com

| ТҮРЕ               | Loader                 | Unloader               |
|--------------------|------------------------|------------------------|
| DIMENSIONS (LxWXH) | 2985x1550x1700 mm      | 2630x1530x1700 mm      |
| WORKING HEIGHT     | 1000 mm ±50mm          | 1000 mm ±50mm          |
| MAX. WIDTH         | 500 mm                 | 500 mm                 |
| MIN.WIDTH          | 250 mm                 | 250 mm                 |
| PANEL THICKNESS    | 1/4 ~ 1/2 oz.          | 1/4 ~ 1/2 oz.          |
| TENSION            | 2 ~ 5 KgF mechanically | 2 ~ 5 KgF mechanically |
| E.P.C.             |                        | ±0.5 mm                |
| THROUGHPUT         | 10 s/cycle             | 10 s/cycle             |
| POWER              | 1PH 220V 50/60Hz 6KW   | 1PH 220V 50/60Hz 6KW   |
| AIR                | 0.6 MPa 20 NL/min      | 0.6 MPa 20 NL/min      |