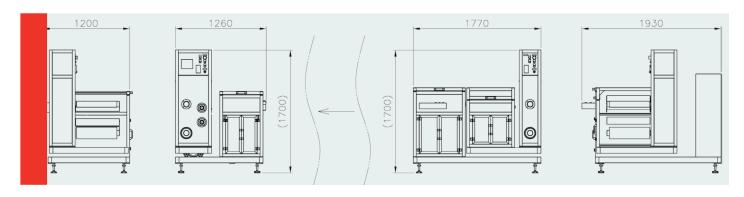

| TYPE               | Loader                 | Unloader               |
|--------------------|------------------------|------------------------|
| DIMENSIONS (LxWXH) | 1770x1930x1700 mm      | 1260x1200x1700 mm      |
| WORKING HEIGHT     | 850 mm ±50mm           | 950 mm ±50mm           |
| MAX. WIDTH         | 500 mm                 | 500 mm                 |
| MIN.WIDTH          | 250 mm                 | 250 mm                 |
| PANEL THICKNESS    | 1/4 ~ 1/2 oz.          | 1/4 ~ 1/2 oz.          |
| TENSION            | 2 ~ 5 KgF mechanically | 2 ~ 5 KgF mechanically |
| E.P.C.             |                        | ±0.5 mm                |
| THROUGHPUT         | 10 s/cycle             | 10 s/cycle             |
| POWER              | 1PH 220V 50/60Hz 6KW   | 1PH 220V 50/60Hz 6KW   |
| AIR                | 0.6 MPa 20 NL/min      | 0.6 MPa 20 NL/min      |