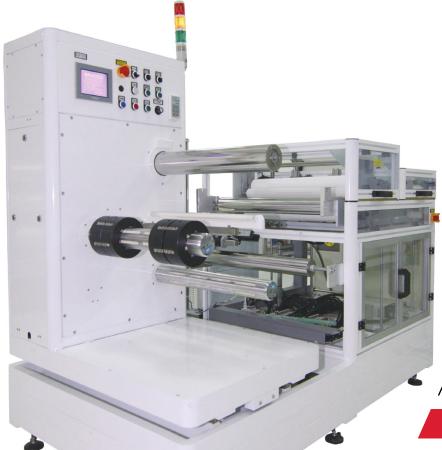

## SLF/SUF-300D / 300E

FPC
Automation
Developed
by Symtek

## **SUITABLE FOR**

Handling single (250mm) or double width (500mm) material for wet process, in continuous operation.

## **DESCRIPTION**

- 1 The board elements are reeled into the machine, pulled through the rollers sequentially and into the required process equipment.
- 2 After the board is processed, it's pulled by the receiver rollers.
- 3 According to the board needs, the reeling and unreeling processes can be performed at the same time as the laminated.
- 4 Before a roll of material is completely finished, a secondary one can take over for uninterrupted production.
- 5 The material can be cut and joined before the roll is finished. The new roll can be in a different shaft.
- 6 As mentioned in the previous points 4 and 5, the machine can operate continuously until the production cycle is finished.